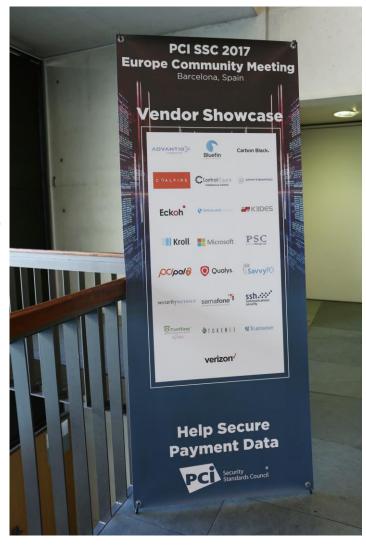

### Vendor Showcase \$4,500 USD; 496,000 JPY

- Exhibitors will receive a 3m by 3m floor space
- Three complimentary meeting registrations
- The Vendor Showcase is a two-day event with longer hours.
- Exhibitors will be featured on the Community Meeting website, mobile phone app and printed materials on-site.
- Vendor Showcase fee after 23 December will be \$5,000
  - (sign-up early to lock-in the 2017 rate)

Picture of the Vendor Showcase participant signage.