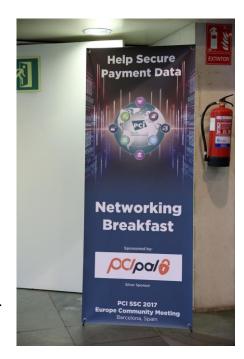

### Silver Sponsorship \$12,000 USD; 1,321,836 JPY

- Sponsor of the Networking Breakfast
- (Limited to one company)
  - Two complimentary registrations
  - Quarter page ad in Program Guide
  - One piece of collateral on the breakfast tables
  - One page piece of collateral in Welcome Kit
  - Mobile App ad on one day of the Community Meeting
  - Discounted rate (\$3,500; 385,536 JPY) when you purchase a booth in the Vendor Showcase
  - Sponsor Logo on event website, marketing emails, presentation slides, onsite signage & Mobile App