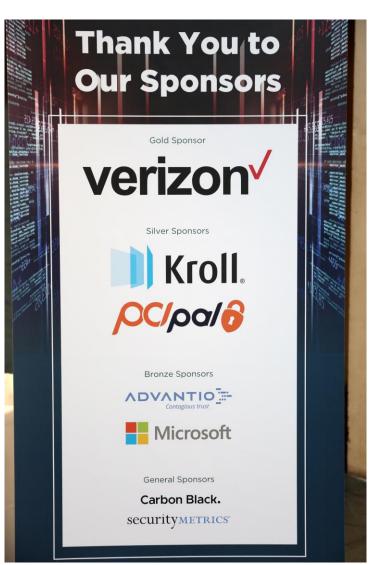

Picture of the onsite Sponsor signage

Picture of the Community Meeting website Sponsorship page.