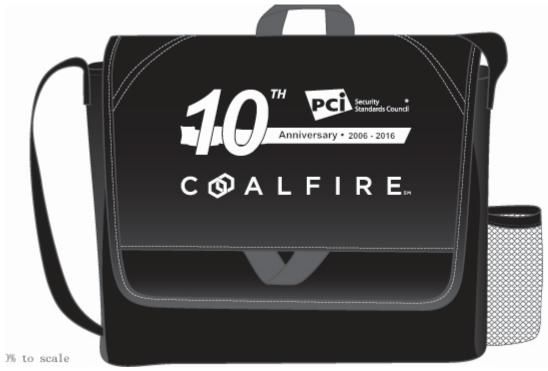

# Attendee Bag Sponsorship \$10,000 USD; 1,101,530 JPY

- Sponsor of the Attendee Bag
- (Limited to one company)
  - Sponsor logo displayed prominently on the Attendee Bag along with the PCI SSC logo
  - Attendee Bags will be distributed to every attendee the Community Meeting
  - One complimentary registration
  - One page piece of collateral in Welcome Kit
  - Sponsor Logo on event website, marketing emails, presentation slides, onsite signage & Mobile App

Picture of a past Attendee bag