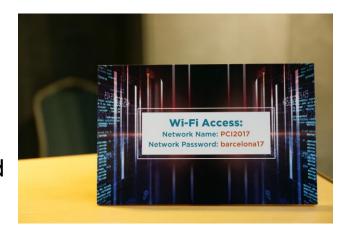

Above picture is Wi-Fi Signage.

Below picture is the Wi-Fi Sponsor ad

#### Internet Access

Wi-Fi access is available in meetings rooms using the following settings:

- Network Name (SSID): PCI SSC
- Password: (WPA2-PSK): @pcmna! 11\*
   If you are having issues connecting to the Wi-Fi, please go to the PCI SSC registration desk and ask to speak with the 2Fast4Wireless representative.